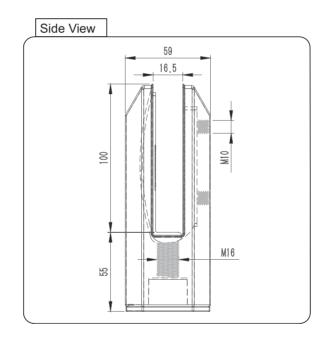

## CATALOGUE AND DESCRIPTION:

- > Glass Fixing System
- > Friction Bolt Fix Spigot
- > Suitable for 12 15.04mm Glass