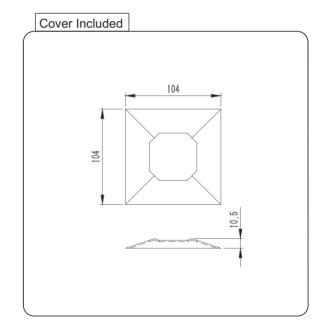

## CATALOGUE AND DESCRIPTION:

- > Glass Fixing System
- > Friction Bolt Fix Spigot
- > Suitable for 12 15.04mm Glass