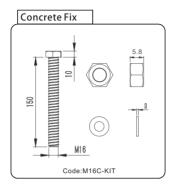

Drawing ID

FS-7BX

PREMIUM GLASS & HARDWARE

| Product Info. |        |
|---------------|--------|
| Finish        | Code   |
| Polish        | FS-7BM |
| Satin         | FS-7BS |
| Texture Black | FS-7BB |















## MATERIAL:

Duplex 2205 Stainless Steel

## CATALOGUE AND DESCRIPTION:

- > Glass Fixing System
- > Friction Bolt Fix Spigot
- > Suitable for 12 15.04mm Glass

## NOTES:

This drawing and or specification is the property of Silver Stone Hardware Pty Ltd - and must be returned to them on request. Unauthorised use may result in Legal Action. Its contents must not be made public, nor copied, nor used directly or indirectly in any way.

## SILVER STONE HARDWARE PTYLID

56-62 Bryant Street, Padstow, NSW 2211 T: (02) 9792 2955 M: 0452 526 680 www.silverstonehardware.com.au sales@silverstonehardware.com.au