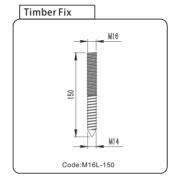

Drawing ID

FS-7BX

PREMIUM GLASS & HARDWARE

| Product Info. |        |
|---------------|--------|
| Finish        | Code   |
| Polish        | FS-7BM |
| Satin         | FS-7BS |
| Texture Black | FS-7BB |















## MATERIAL:

Duplex 2205 Stainless Steel

## CATALOGUE AND DESCRIPTION:

- > Glass Fixing System
- > Friction Bolt Fix Spigot
- > Suitable for 12 15.04mm Glass

## NOTES:

This drawing and or specification is the property of Silver Stone Hardware Pty Ltd - and must be returned to them on request. Unauthorised use may result in Legal Action. Its contents must not be made public, nor copied, nor used directly or indirectly in any way.

## SILVER STONE HARDWARE PTYLID

56-62 Bryant Street, Padstow, NSW 2211 T: (02) 9792 2955 M: 0452 526 680 www.silverstonehardware.com.au sales@silverstonehardware.com.au