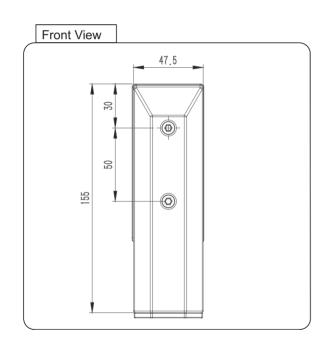

## CATALOGUE AND DESCRIPTION:

- > Glass Fixing System
- > Friction Bolt Fix Spigot
- > Suitable for 12 15.04mm Glass