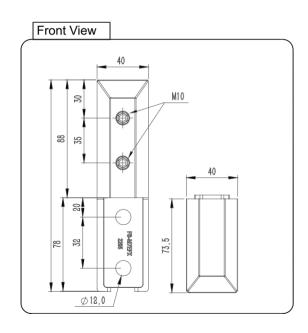

Drawing ID

FS-M7EX

MATERIAL:

Duplex 2205 Stainless Steel

CATALOGUE AND DESCRIPTION:

- > Glass Fixing System
- > Mini Friction Edge Mount Spigot
- > Suitable for 12mm Glass

NOTES:

This drawing and or specification is the property of Silver Stone Hardware Pty Ltd - and must be returned to them on request. Unauthorised use may result in Legal Action. Its contents must not be made public, nor copied, nor used directly or indirectly in any way.