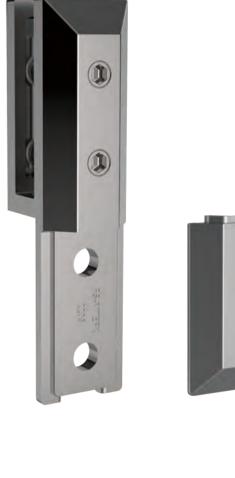

## PREMIUM GLASS & HARDWARE

| Product Info. |         |
|---------------|---------|
| Finish        | Code    |
| Polish        | FS-M7EM |
| Satin         | FS-M7ES |
| Texture Black | FS-M7EB |
| White         | FS-M7EW |

Drawing ID

FS-M7EX

MATERIAL:

Duplex 2205 Stainless Steel

CATALOGUE AND DESCRIPTION:

- > Glass Fixing System
- > Mini Friction Edge Mount Spigot
- > Suitable for 12mm Glass

NOTES:

This drawing and or specification is the property of Silver Stone Hardware Pty Ltd - and must be returned to them on request. Unauthorised use may result in Legal Action. Its contents must not be made public, nor copied, nor used directly or indirectly in any way.