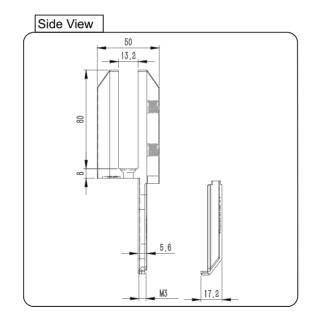

Drawing ID

FS-M7EX

MATERIAL:

Duplex 2205 Stainless Steel

CATALOGUE AND DESCRIPTION:

- > Glass Fixing System
- > Mini Friction Edge Mount Spigot
- > Suitable for 12mm Glass

NOTES:

This drawing and or specification is the property of Silver Stone Hardware Pty Ltd - and must be returned to them on request. Unauthorised use may result in Legal Action. Its contents must not be made public, nor copied, nor used directly or indirectly in any way.