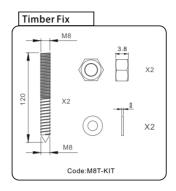

## PREMIUM GLASS & HARDWARE

| Product Info. |         |
|---------------|---------|
| Finish        | Code    |
| Polish        | FS-M7EM |
| Satin         | FS-M7ES |
| Texture Black | FS-M7EB |
| White         | FS-M7EW |