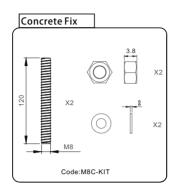

## PREMIUM GLASS & HARDWARE

| Product Info. |         |
|---------------|---------|
| Finish        | Code    |
| Polish        | FS-M7EM |
| Satin         | FS-M7ES |
| Texture Black | FS-M7EB |
| White         | FS-M7EW |