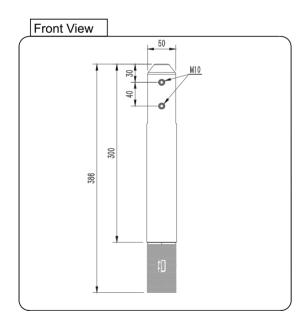

# CATALOGUE AND DESCRIPTION:

- > Glass Fixing System
- > Extension Round Friction Core Drill Spigot
- > Suitable for 12mm Glass