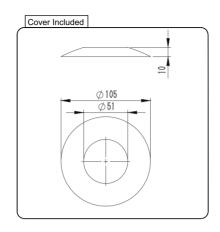

# CATALOGUE AND DESCRIPTION:

- > Glass Fixing System
- > Extension Round Friction Core Drill Spigot
- > Suitable for 12mm Glass