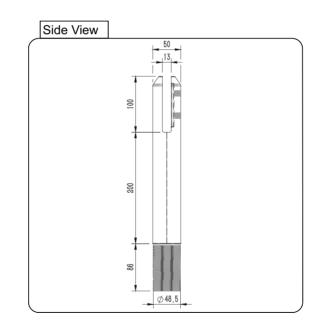

# CATALOGUE AND DESCRIPTION:

- > Glass Fixing System
- > Extension Round Friction Core Drill Spigot
- > Suitable for 12mm Glass