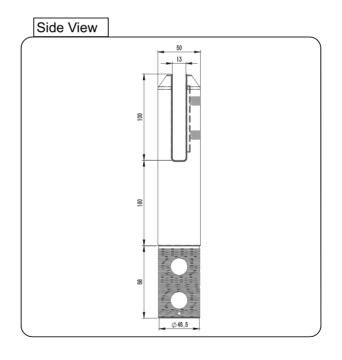

# Front View

Drawing ID

FS-RCX

#### CATALOGUE AND DESCRIPTION:

- > Glass Fixing System
- > Round Friction Core Drill Spigot
- > Suitable for 12mm Glass