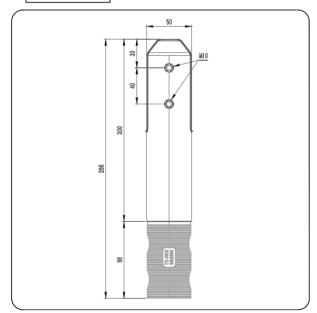

# Front View

Drawing ID

FS-RCX

#### CATALOGUE AND DESCRIPTION:

- > Glass Fixing System
- > Round Friction Core Drill Spigot
- > Suitable for 12mm Glass