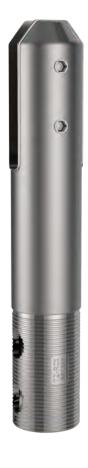

# Front View

Drawing ID

FS-RCX

## MATERIAL:

Duplex 2205 Stainless Steel

#### CATALOGUE AND DESCRIPTION:

- > Glass Fixing System
- > Round Friction Core Drill Spigot
- > Suitable for 12mm Glass