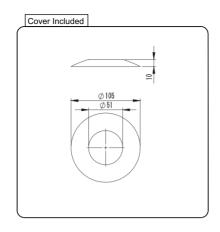

# Front View

Drawing ID

FS-RCX

#### CATALOGUE AND DESCRIPTION:

- > Glass Fixing System
- > Round Friction Core Drill Spigot
- > Suitable for 12mm Glass