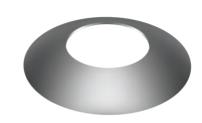

#### CATALOGUE AND DESCRIPTION:

- > Glass Fixing System
- > Round Friction Core Drill Spigot
- > Suitable for 12mm Glass