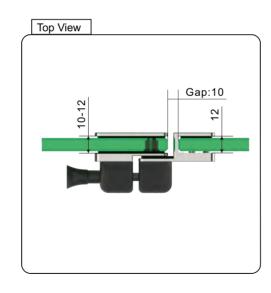

PREMIUM GLASS & HARDWARE











| Product Info. |           |
|---------------|-----------|
| Finish        | Code      |
| Polish        | PGL-180M  |
| Satin         | PGL-180S  |
| Texture Black | PGL-180B  |
| White         | PGL-180W  |
| Brush Brass   | PGL-180BB |
| Monument      | PGL-180MG |

## MATERIAL:

Duplex 2205 Stainless Steel

## CATALOGUE AND DESCRIPTION:

- > Pool Gate Hardware
- > Glass Gate Latch

## NOTES:

This drawing and or specification is the property of Silver Stone Hardware Pty Ltd - and must be returned to them on request. Unauthorised use may result in Legal Action. Its contents must not be made public, nor copied, nor used directly or indirectly in any way.

## SILVER STONE HARDWARE PTYLID

56-62 Bryant Street, Padstow, NSW 2211 T: (02) 9792 2955 M: 0452 526 680 www.silverstonehardware.c