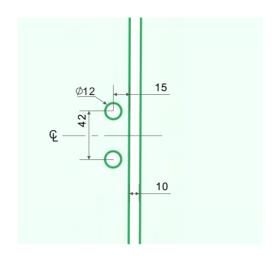

PREMIUM GLASS & HARDWARE











| Product Info. |           |
|---------------|-----------|
| Finish        | Code      |
| Polish        | PGL-180M  |
| Satin         | PGL-180S  |
| Texture Black | PGL-180B  |
| White         | PGL-180W  |
| Brush Brass   | PGL-180BB |
| Monument      | PGL-180MG |

## MATERIAL:

Duplex 2205 Stainless Steel

## CATALOGUE AND DESCRIPTION:

- > Pool Gate Hardware
- > Glass Gate Latch

## NOTES:

This drawing and or specification is the property of Silver Stone Hardware Pty Ltd - and must be returned to them on request. Unauthorised use may result in Legal Action. Its contents must not be made public, nor copied, nor used directly or indirectly in any way.

## SILVER STONE HARDWARE PTYLID

56-62 Bryant Street, Padstow, NSW 2211 T: (02) 9792 2955 M: 0452 526 680 www.silverstonehard