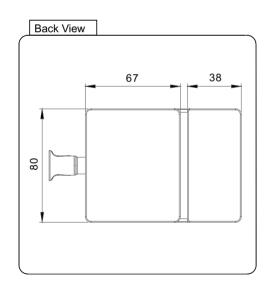

PREMIUM GLASS & HARDWARE











| Product Info. |           |
|---------------|-----------|
| Finish        | Code      |
| Polish        | PGL-180M  |
| Satin         | PGL-180S  |
| Texture Black | PGL-180B  |
| White         | PGL-180W  |
| Brush Brass   | PGL-180BB |
| Monument      | PGL-180MG |

## MATERIAL:

Duplex 2205 Stainless Steel

## CATALOGUE AND DESCRIPTION:

- > Pool Gate Hardware
- > Glass Gate Latch

## NOTES:

This drawing and or specification is the property of Silver Stone Hardware Pty Ltd - and must be returned to them on request. Unauthorised use may result in Legal Action. Its contents must not be made public, nor copied, nor used directly or indirectly in any way.

## SILVER STONE HARDWARE PTYLID

56-62 Bryant Street, Padstow, NSW 2211 T: (02) 9792 2955 M: 0452 526 680 www.silverstonehardware