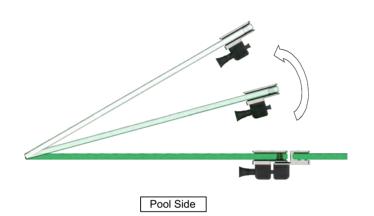

PREMIUM GLASS & HARDWARE











| Product Info. |           |
|---------------|-----------|
| Finish        | Code      |
| Polish        | PGL-180M  |
| Satin         | PGL-180S  |
| Texture Black | PGL-180B  |
| White         | PGL-180W  |
| Brush Brass   | PGL-180BB |
| Monument      | PGL-180MG |

## MATERIAL:

Duplex 2205 Stainless Steel

## CATALOGUE AND DESCRIPTION:

- > Pool Gate Hardware
- > Glass Gate Latch

## NOTES:

This drawing and or specification is the property of Silver Stone Hardware Pty Ltd - and must be returned to them on request. Unauthorised use may result in Legal Action. Its contents must not be made public, nor copied, nor used directly or indirectly in any way.

## SILVER STONE HARDWARE PTYLID

56-62 Bryant Street, Padstow, NSW 2211 T: (02) 9792 2955 M: 0452 526 680 www.silverstoneha