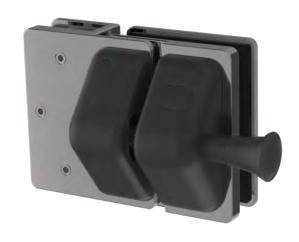

PREMIUM GLASS & HARDWARE

| Product Info. |           |
|---------------|-----------|
| Finish        | Code      |
| Polish        | PGL-180M  |
| Satin         | PGL-180S  |
| Texture Black | PGL-180B  |
| White         | PGL-180W  |
| Brush Brass   | PGL-180BB |
| Monument      | PGL-180MG |

## CATALOGUE AND DESCRIPTION:

- > Pool Gate Hardware
- > Glass Gate Latch