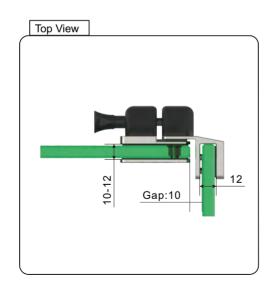

PREMIUM GLASS & HARDWARE













| Product Info. |           |
|---------------|-----------|
| Finish        | Code      |
| Polish        | PGL-90EM  |
| Satin         | PGL-90ES  |
| Texture Black | PGL-90EB  |
| White         | PGL-90EW  |
| Brush Brass   | PGL-90EBB |
| Monument      | PGL-90EMG |

## MATERIAL:

Duplex 2205 Stainless Steel

## CATALOGUE AND DESCRIPTION:

- > Pool Gate Hardware
- > Glass Gate Latch

## NOTES:

This drawing and or specification is the property of Silver Stone Hardware Pty Ltd - and must be returned to them on request. Unauthorised use may result in Legal Action. Its contents must not be made public, nor copied, nor used directly or indirectly in any way.

## SILVER STONE HARDWARE PTYLID

56-62 Bryant Street, Padstow, NSW 2211 T: (02) 9792 2955 M: 0452 526 680 www.silverstonehardware.c