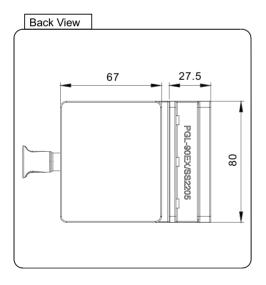

PREMIUM GLASS & HARDWARE

| Product Info. |           |
|---------------|-----------|
| Finish        | Code      |
| Polish        | PGL-90EM  |
| Satin         | PGL-90ES  |
| Texture Black | PGL-90EB  |
| White         | PGL-90EW  |
| Brush Brass   | PGL-90EBB |
| Monument      | PGL-90EMG |

## MATERIAL:

Duplex 2205 Stainless Steel

## CATALOGUE AND DESCRIPTION:

- > Pool Gate Hardware
- > Glass Gate Latch