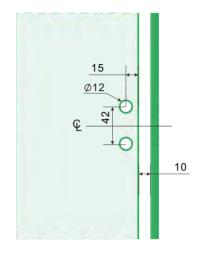

PREMIUM GLASS & HARDWARE













| Product Info. |           |
|---------------|-----------|
| Finish        | Code      |
| Polish        | PGL-90EM  |
| Satin         | PGL-90ES  |
| Texture Black | PGL-90EB  |
| White         | PGL-90EW  |
| Brush Brass   | PGL-90EBB |
| Monument      | PGL-90EMG |

## MATERIAL:

Duplex 2205 Stainless Steel

## CATALOGUE AND DESCRIPTION:

- > Pool Gate Hardware
- > Glass Gate Latch

## NOTES:

This drawing and or specification is the property of Silver Stone Hardware Pty Ltd - and must be returned to them on request. Unauthorised use may result in Legal Action. Its contents must not be made public, nor copied, nor used directly or indirectly in any way.

## SILVER STONE HARDWARE PTYLID

56-62 Bryant Street, Padstow, NSW 2211 T: (02) 9792 2955 M: 0452 526 680 www.silverstonehard