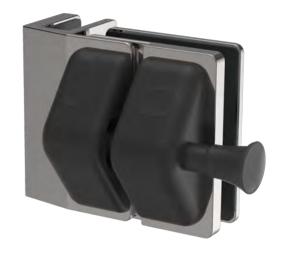

PREMIUM GLASS & HARDWARE

| Product Info. |           |
|---------------|-----------|
| Finish        | Code      |
| Polish        | PGL-90EM  |
| Satin         | PGL-90ES  |
| Texture Black | PGL-90EB  |
| White         | PGL-90EW  |
| Brush Brass   | PGL-90EBB |
| Monument      | PGL-90EMG |

## MATERIAL:

Duplex 2205 Stainless Steel

## CATALOGUE AND DESCRIPTION:

- > Pool Gate Hardware
- > Glass Gate Latch