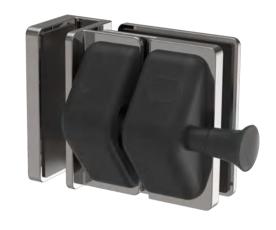

PREMIUM GLASS & HARDWARE

| Product Info. |           |
|---------------|-----------|
| Finish        | Code      |
| Polish        | PGL-90iM  |
| Satin         | PGL-90iS  |
| Texture Black | PGL-90iB  |
| White         | PGL-90iW  |
| Brush Brass   | PGL-90iBB |
| Monument      | PGL-90iMG |

## CATALOGUE AND DESCRIPTION:

- > Pool Gate Hardware
- > Glass Gate Latch