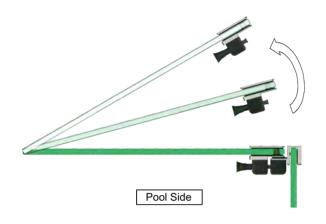

PREMIUM GLASS & HARDWARE











| Product Info. |           |
|---------------|-----------|
| Finish        | Code      |
| Polish        | PGL-90iM  |
| Satin         | PGL-90iS  |
| Texture Black | PGL-90iB  |
| White         | PGL-90iW  |
| Brush Brass   | PGL-90iBB |
| Monument      | PGL-90iMG |

## MATERIAL:

Duplex 2205 Stainless Steel

## CATALOGUE AND DESCRIPTION:

- > Pool Gate Hardware
- > Glass Gate Latch

## NOTES:

This drawing and or specification is the property of Silver Stone Hardware Pty Ltd - and must be returned to them on request. Unauthorised use may result in Legal Action. Its contents must not be made public, nor copied, nor used directly or indirectly in any way.

## SILVER STONE HARDWARE PTYLID

56-62 Bryant Street, Padstow, NSW 2211 T: (02) 9792 2955 M: 0452 526 680 www.silverstoneha