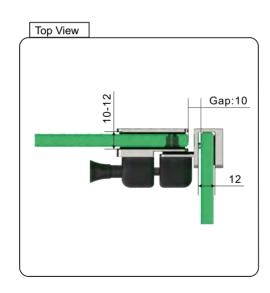

PREMIUM GLASS & HARDWARE











| Product Info. |           |
|---------------|-----------|
| Finish        | Code      |
| Polish        | PGL-90iM  |
| Satin         | PGL-90iS  |
| Texture Black | PGL-90iB  |
| White         | PGL-90iW  |
| Brush Brass   | PGL-90iBB |
| Monument      | PGL-90iMG |

## MATERIAL:

Duplex 2205 Stainless Steel

## CATALOGUE AND DESCRIPTION:

- > Pool Gate Hardware
- > Glass Gate Latch

## NOTES:

This drawing and or specification is the property of Silver Stone Hardware Pty Ltd - and must be returned to them on request. Unauthorised use may result in Legal Action. Its contents must not be made public, nor copied, nor used directly or indirectly in any way.

## SILVER STONE HARDWARE PTYLID

56-62 Bryant Street, Padstow, NSW 2211 T: (02) 9792 2955 M: 0452 526 680 www.silverstonehardware.c