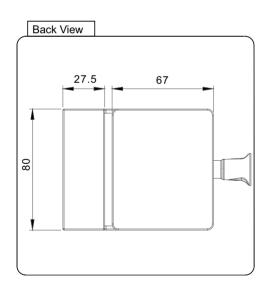

PREMIUM GLASS & HARDWARE











| Product Info. |           |
|---------------|-----------|
| Finish        | Code      |
| Polish        | PGL-90iM  |
| Satin         | PGL-90iS  |
| Texture Black | PGL-90iB  |
| White         | PGL-90iW  |
| Brush Brass   | PGL-90iBB |
| Monument      | PGL-90iMG |

## MATERIAL:

Duplex 2205 Stainless Steel

## CATALOGUE AND DESCRIPTION:

- > Pool Gate Hardware
- > Glass Gate Latch

## NOTES:

This drawing and or specification is the property of Silver Stone Hardware Pty Ltd - and must be returned to them on request. Unauthorised use may result in Legal Action. Its contents must not be made public, nor copied, nor used directly or indirectly in any way.

## SILVER STONE HARDWARE PTYLID

56-62 Bryant Street, Padstow, NSW 2211 T: (02) 9792 2955 M: 0452 526 680 www.silverstonehardware