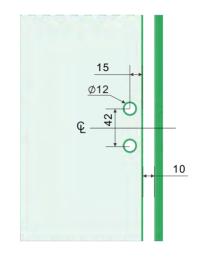

PREMIUM GLASS & HARDWARE











| Product Info. |           |
|---------------|-----------|
| Finish        | Code      |
| Polish        | PGL-90iM  |
| Satin         | PGL-90iS  |
| Texture Black | PGL-90iB  |
| White         | PGL-90iW  |
| Brush Brass   | PGL-90iBB |
| Monument      | PGL-90iMG |

## MATERIAL:

Duplex 2205 Stainless Steel

## CATALOGUE AND DESCRIPTION:

- > Pool Gate Hardware
- > Glass Gate Latch

## NOTES:

This drawing and or specification is the property of Silver Stone Hardware Pty Ltd - and must be returned to them on request. Unauthorised use may result in Legal Action. Its contents must not be made public, nor copied, nor used directly or indirectly in any way.

## SILVER STONE HARDWARE PTYLID

56-62 Bryant Street, Padstow, NSW 2211 T: (02) 9792 2955 M: 0452 526 680 www.silverstonehard