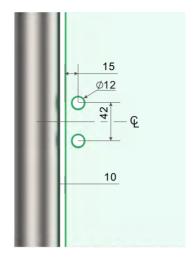

PREMIUM GLASS & HARDWARE











| Product Info. |         |
|---------------|---------|
| Finish        | Code    |
| Polish        | PGL-RM  |
| Satin         | PGL-RS  |
| Texture Black | PGL-RB  |
| White         | PGL-RW  |
| Brush Brass   | PGL-RBB |
| Monument      | PGL-RMG |

## MATERIAL:

Duplex 2205 Stainless Steel

## CATALOGUE AND DESCRIPTION:

- > Pool Gate Hardware
- > Glass Gate Latch

## NOTES:

This drawing and or specification is the property of Silver Stone Hardware Pty Ltd - and must be returned to them on request. Unauthorised use may result in Legal Action. Its contents must not be made public, nor copied, nor used directly or indirectly in any way.

## SILVER STONE HARDWARE PTYLID

56-62 Bryant Street, Padstow, NSW 2211 T: (02) 9792 2955 M: 0452 526 680 www.silverstonehardware.com.au sales@