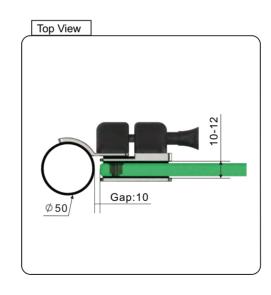

PREMIUM GLASS & HARDWARE











| Product Info. |         |
|---------------|---------|
| Finish        | Code    |
| Polish        | PGL-RM  |
| Satin         | PGL-RS  |
| Texture Black | PGL-RB  |
| White         | PGL-RW  |
| Brush Brass   | PGL-RBB |
| Monument      | PGL-RMG |

## MATERIAL:

Duplex 2205 Stainless Steel

## CATALOGUE AND DESCRIPTION:

- > Pool Gate Hardware
- > Glass Gate Latch

## NOTES:

This drawing and or specification is the property of Silver Stone Hardware Pty Ltd - and must be returned to them on request. Unauthorised use may result in Legal Action. Its contents must not be made public, nor copied, nor used directly or indirectly in any way.

## SILVER STONE HARDWARE PTYLID

56-62 Bryant Street, Padstow, NSW 2211 T: (02) 9792 2955 M: 0452 526 680 www.silverstonehardware.com.au sales@silver