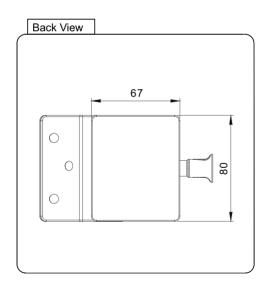

PREMIUM GLASS & HARDWARE











| Product Info. |         |
|---------------|---------|
| Finish        | Code    |
| Polish        | PGL-RM  |
| Satin         | PGL-RS  |
| Texture Black | PGL-RB  |
| White         | PGL-RW  |
| Brush Brass   | PGL-RBB |
| Monument      | PGL-RMG |

## MATERIAL:

Duplex 2205 Stainless Steel

## CATALOGUE AND DESCRIPTION:

- > Pool Gate Hardware
- > Glass Gate Latch

## NOTES:

This drawing and or specification is the property of Silver Stone Hardware Pty Ltd - and must be returned to them on request. Unauthorised use may result in Legal Action. Its contents must not be made public, nor copied, nor used directly or indirectly in any way.

## SILVER STONE HARDWARE PTYLID

56-62 Bryant Street, Padstow, NSW 2211 T: (02) 9792 2955 M: 0452 526 680 www.silverstonehardware.com.au sales@silv