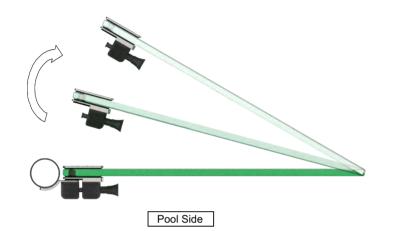

PREMIUM GLASS & HARDWARE











| Product Info. |         |
|---------------|---------|
| Finish        | Code    |
| Polish        | PGL-RM  |
| Satin         | PGL-RS  |
| Texture Black | PGL-RB  |
| White         | PGL-RW  |
| Brush Brass   | PGL-RBB |
| Monument      | PGL-RMG |

## MATERIAL:

Duplex 2205 Stainless Steel

## CATALOGUE AND DESCRIPTION:

- > Pool Gate Hardware
- > Glass Gate Latch

## NOTES:

This drawing and or specification is the property of Silver Stone Hardware Pty Ltd - and must be returned to them on request. Unauthorised use may result in Legal Action. Its contents must not be made public, nor copied, nor used directly or indirectly in any way.

## SILVER STONE HARDWARE PTYLID

56-62 Bryant Street, Padstow, NSW 2211 T: (02) 9792 2955 M: 0452 526 680 www.silverstonehardware.com.au sale