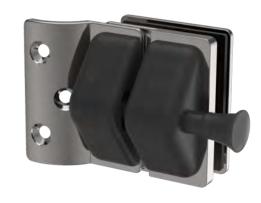

PREMIUM GLASS & HARDWARE











| Product Info. |         |
|---------------|---------|
| Finish        | Code    |
| Polish        | PGL-RM  |
| Satin         | PGL-RS  |
| Texture Black | PGL-RB  |
| White         | PGL-RW  |
| Brush Brass   | PGL-RBB |
| Monument      | PGL-RMG |

## MATERIAL:

Duplex 2205 Stainless Steel

## CATALOGUE AND DESCRIPTION:

- > Pool Gate Hardware
- > Glass Gate Latch

## NOTES:

This drawing and or specification is the property of Silver Stone Hardware Pty Ltd - and must be returned to them on request. Unauthorised use may result in Legal Action. Its contents must not be made public, nor copied, nor used directly or indirectly in any way.

## SILVER STONE HARDWARE PTYLID

56-62 Bryant Street, Padstow, NSW 2211 T: (02) 9792 2955 M: 0452 526 680 www.silverstonehardware.com.au sales@si