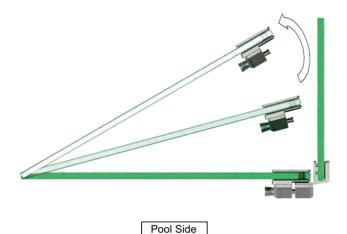

PREMIUM GLASS & HARDWARE











| Product Info. |           |
|---------------|-----------|
| Finish        | Code      |
| Polish        | PGL-90EM  |
| Satin         | PGL-90ES  |
| Texture Black | PGL-90EB  |
| White         | PGL-90EW  |
| Brush Brass   | PGL-90EBB |
| Monument      | PGL-90EMG |

## MATERIAL:

Duplex 2205 Stainless Steel

## CATALOGUE AND DESCRIPTION:

- > Pool Gate Hardware
- > Glass Gate Latch

## NOTES:

This drawing and or specification is the property of Silver Stone Hardware Pty Ltd - and must be returned to them on request. Unauthorised use may result in Legal Action. Its contents must not be made public, nor copied, nor used directly or indirectly in any way.

## SILVER STONE HARDWARE PTYLID

56-62 Bryant Street, Padstow, NSW 2211 T: (02) 9792 2955 M: 0452 526 680 www.silverstoneha