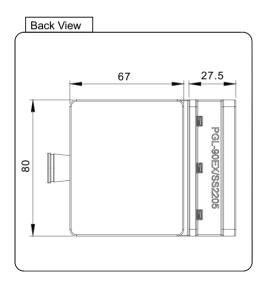

PREMIUM GLASS & HARDWARE

| Product Info. |           |
|---------------|-----------|
| Finish        | Code      |
| Polish        | PGL-90EM  |
| Satin         | PGL-90ES  |
| Texture Black | PGL-90EB  |
| White         | PGL-90EW  |
| Brush Brass   | PGL-90EBB |
| Monument      | PGL-90EMG |

## MATERIAL:

Duplex 2205 Stainless Steel