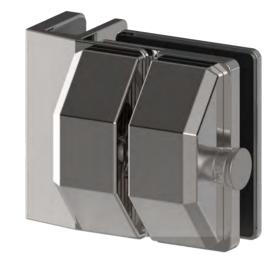

## CATALOGUE AND DESCRIPTION:

- > Pool Gate Hardware
- > Glass Gate Latch

PREMIUM GLASS & HARDWARE

| Product Info. |           |
|---------------|-----------|
| Finish        | Code      |
| Polish        | PGL-90EM  |
| Satin         | PGL-90ES  |
| Texture Black | PGL-90EB  |
| White         | PGL-90EW  |
| Brush Brass   | PGL-90EBB |
| Monument      | PGL-90EMG |