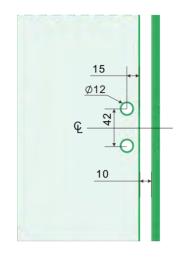

PREMIUM GLASS & HARDWARE











| Product Info. |           |
|---------------|-----------|
| Finish        | Code      |
| Polish        | PGL-90EM  |
| Satin         | PGL-90ES  |
| Texture Black | PGL-90EB  |
| White         | PGL-90EW  |
| Brush Brass   | PGL-90EBB |
| Monument      | PGL-90EMG |

## MATERIAL:

Duplex 2205 Stainless Steel

## CATALOGUE AND DESCRIPTION:

- > Pool Gate Hardware
- > Glass Gate Latch

## NOTES:

This drawing and or specification is the property of Silver Stone Hardware Pty Ltd - and must be returned to them on request. Unauthorised use may result in Legal Action. Its contents must not be made public, nor copied, nor used directly or indirectly in any way.

## SILVER STONE HARDWARE PTYLID

56-62 Bryant Street, Padstow, NSW 2211 T: (02) 9792 2955 M: 0452 526 680 www.silverstonehard