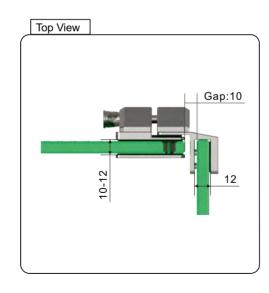

PREMIUM GLASS & HARDWARE











| Product Info. |           |
|---------------|-----------|
| Finish        | Code      |
| Polish        | PGL-90EM  |
| Satin         | PGL-90ES  |
| Texture Black | PGL-90EB  |
| White         | PGL-90EW  |
| Brush Brass   | PGL-90EBB |
| Monument      | PGL-90EMG |

## MATERIAL:

Duplex 2205 Stainless Steel

## CATALOGUE AND DESCRIPTION:

- > Pool Gate Hardware
- > Glass Gate Latch

## NOTES:

This drawing and or specification is the property of Silver Stone Hardware Pty Ltd - and must be returned to them on request. Unauthorised use may result in Legal Action. Its contents must not be made public, nor copied, nor used directly or indirectly in any way.

## SILVER STONE HARDWARE PTYLID

56-62 Bryant Street, Padstow, NSW 2211 T: (02) 9792 2955 M: 0452 526 680 www.silverstonehardware.c