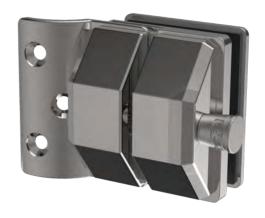

PREMIUM GLASS & HARDWARE











| Product Info. |         |
|---------------|---------|
| Finish        | Code    |
| Polish        | PGL-RM  |
| Satin         | PGL-RS  |
| Texture Black | PGL-RB  |
| White         | PGL-RW  |
| Brush Brass   | PGL-RBB |
| Monument      | PGL-RMG |

## MATERIAL:

Duplex 2205 Stainless Steel

## CATALOGUE AND DESCRIPTION:

- > Pool Gate Hardware
- > Glass Gate Latch

## NOTES:

This drawing and or specification is the property of Silver Stone Hardware Pty Ltd - and must be returned to them on request. Unauthorised use may result in Legal Action. Its contents must not be made public, nor copied, nor used directly or indirectly in any way.

## SILVER STONE HARDWARE PTYLID

56-62 Bryant Street, Padstow, NSW 2211 T: (02) 9792 2955 M: 0452 526 680 www.silverstonehardware.com.au sales@si