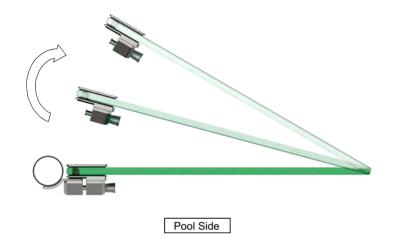

PREMIUM GLASS & HARDWARE











| Product Info. |         |
|---------------|---------|
| Finish        | Code    |
| Polish        | PGL-RM  |
| Satin         | PGL-RS  |
| Texture Black | PGL-RB  |
| White         | PGL-RW  |
| Brush Brass   | PGL-RBB |
| Monument      | PGL-RMG |

## MATERIAL:

Duplex 2205 Stainless Steel

## CATALOGUE AND DESCRIPTION:

- > Pool Gate Hardware
- > Glass Gate Latch

## NOTES:

This drawing and or specification is the property of Silver Stone Hardware Pty Ltd - and must be returned to them on request. Unauthorised use may result in Legal Action. Its contents must not be made public, nor copied, nor used directly or indirectly in any way.

## SILVER STONE HARDWARE PTYLID

56-62 Bryant Street, Padstow, NSW 2211 T: (02) 9792 2955 M: 0452 526 680 www.silverstonehardware.com.au sale