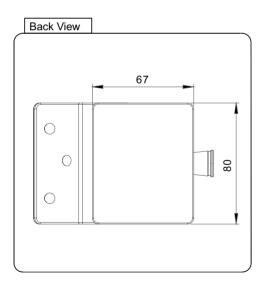

PREMIUM GLASS & HARDWARE











| Product Info. |         |
|---------------|---------|
| Finish        | Code    |
| Polish        | PGL-RM  |
| Satin         | PGL-RS  |
| Texture Black | PGL-RB  |
| White         | PGL-RW  |
| Brush Brass   | PGL-RBB |
| Monument      | PGL-RMG |

## MATERIAL:

Duplex 2205 Stainless Steel

## CATALOGUE AND DESCRIPTION:

- > Pool Gate Hardware
- > Glass Gate Latch

## NOTES:

This drawing and or specification is the property of Silver Stone Hardware Pty Ltd - and must be returned to them on request. Unauthorised use may result in Legal Action. Its contents must not be made public, nor copied, nor used directly or indirectly in any way.

## SILVER STONE HARDWARE PTYLID

56-62 Bryant Street, Padstow, NSW 2211 T: (02) 9792 2955 M: 0452 526 680 www.silverstonehardware.com.au sales@silv