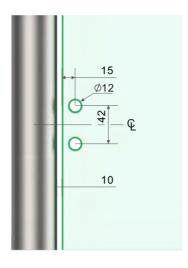

PREMIUM GLASS & HARDWARE











| Product Info. |         |
|---------------|---------|
| Finish        | Code    |
| Polish        | PGL-RM  |
| Satin         | PGL-RS  |
| Texture Black | PGL-RB  |
| White         | PGL-RW  |
| Brush Brass   | PGL-RBB |
| Monument      | PGL-RMG |

## MATERIAL:

Duplex 2205 Stainless Steel

## CATALOGUE AND DESCRIPTION:

- > Pool Gate Hardware
- > Glass Gate Latch

## NOTES:

This drawing and or specification is the property of Silver Stone Hardware Pty Ltd - and must be returned to them on request. Unauthorised use may result in Legal Action. Its contents must not be made public, nor copied, nor used directly or indirectly in any way.

## SILVER STONE HARDWARE PTYLID

56-62 Bryant Street, Padstow, NSW 2211 T: (02) 9792 2955 M: 0452 526 680 www.silverstonehardware.com.au sales@