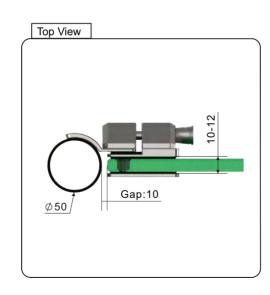

PREMIUM GLASS & HARDWARE











| Product Info. |         |
|---------------|---------|
| Finish        | Code    |
| Polish        | PGL-RM  |
| Satin         | PGL-RS  |
| Texture Black | PGL-RB  |
| White         | PGL-RW  |
| Brush Brass   | PGL-RBB |
| Monument      | PGL-RMG |

## MATERIAL:

Duplex 2205 Stainless Steel

## CATALOGUE AND DESCRIPTION:

- > Pool Gate Hardware
- > Glass Gate Latch

## NOTES:

This drawing and or specification is the property of Silver Stone Hardware Pty Ltd - and must be returned to them on request. Unauthorised use may result in Legal Action. Its contents must not be made public, nor copied, nor used directly or indirectly in any way.

## SILVER STONE HARDWARE PTYLID

56-62 Bryant Street, Padstow, NSW 2211 T: (02) 9792 2955 M: 0452 526 680 www.silverstonehardware.com.au sales@silver