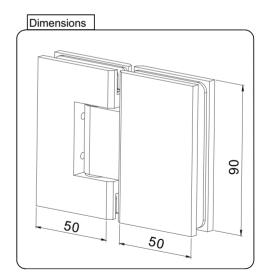

| MATERIAL:   | CATALOGUE AND DESCRIPTION: | NOTES:                                                                                                                                                                                                                                                                            | SILVER STONE HARDWARE PTYLID      |
|-------------|----------------------------|-----------------------------------------------------------------------------------------------------------------------------------------------------------------------------------------------------------------------------------------------------------------------------------|-----------------------------------|
| Solid Brass | > Hinge                    | This drawing and or specification is the property of Silver Stone Hardware<br>Pty Ltd - and must be returned to them on request. Unauthorised use may<br>result in Legal Action. Its contents must not be made public, nor copied,<br>nor used directly or indirectly in any way. | T: (02) 9792 2955 M: 0452 526 680 |
|             |                            |                                                                                                                                                                                                                                                                                   |                                   |