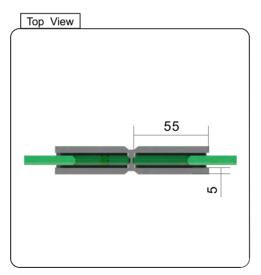

| Drawing ID |  |
|------------|--|
| SH-180X    |  |

PREMIUM GLASS & HARDWARE

| Product Info.   |           |  |
|-----------------|-----------|--|
| Finish          | Code      |  |
| Polish Chrome   | SH-180PC  |  |
| Polish Gold     | SH-180PG  |  |
| Matte Black     | SH-180MB  |  |
| Matte White     | SH-180MW  |  |
| Brush Nickel    | SH-180BN  |  |
| Brush Brass     | SH-180BB  |  |
| Satin Chrome    | SH-180SC  |  |
| Rose Gold       | SH-180GRG |  |
| Brush Rose Gold | SH-180BRG |  |
| Gun Metal       | SH-180GM  |  |
| Brush Gun Metal | SH-180BGM |  |
|                 |           |  |









| MATERIAL:   | CATALOGUE AND DESCRIPTION: | NOTES:                                                                                                                                                                                                                                                                            | SILVER STONE HARDWARE PTYLID      |
|-------------|----------------------------|-----------------------------------------------------------------------------------------------------------------------------------------------------------------------------------------------------------------------------------------------------------------------------------|-----------------------------------|
| Solid Brass | > Hinge                    | This drawing and or specification i