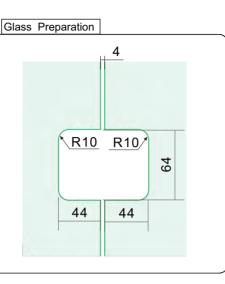

| Drawing ID |  |
|------------|--|
| SH-180X    |  |

PREMIUM GLASS & HARDWARE

| Product Info.   |           |  |
|-----------------|-----------|--|
| Finish          | Code      |  |
| Polish Chrome   | SH-180PC  |  |
| Polish Gold     | SH-180PG  |  |
| Matte Black     | SH-180MB  |  |
| Matte White     | SH-180MW  |  |
| Brush Nickel    | SH-180BN  |  |
| Brush Brass     | SH-180BB  |  |
| Satin Chrome    | SH-180SC  |  |
| Rose Gold       | SH-180GRG |  |
| Brush Rose Gold | SH-180BRG |  |
| Gun Metal       | SH-180GM  |  |
| Brush Gun Metal | SH-180BGM |  |
|                 |           |  |









| MATERIAL:   | CATALOGUE AND DESCRIPTION: | NOTES:                                                                                                                                                                                                                                                                            | SILVER STONE HARDWARE PTYLID      |
|-------------|----------------------------|-----------------------------------------------------------------------------------------------------------------------------------------------------------------------------------------------------------------------------------------------------------------------------------|-----------------------------------|
| Solid Brass | > Hinge                    | This drawing and or specification