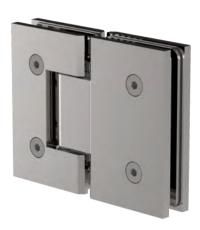

| MATERIAL:   | CATALOGUE AND DESCRIPTION: | NOTES:                                                                                                                                                                                                                                                                            | SILVER STONE HARDWARE PTYLID      |
|-------------|----------------------------|-----------------------------------------------------------------------------------------------------------------------------------------------------------------------------------------------------------------------------------------------------------------------------------|-----------------------------------|
| Solid Brass | > Hinge                    | This drawing and or specification is the property of Silver Stone Hardware<br>Pty Ltd - and must be returned to them on request. Unauthorised use may<br>result in Legal Action. Its contents must not be made public, nor copied,<br>nor used directly or indirectly in any way. | T: (02) 9792 2955 M: 0452 526 680 |
|             |                            |                                                                                                                                                                                                                                                                                   |                                   |