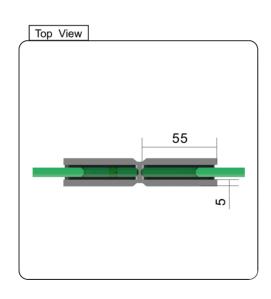

## CATALOGUE AND DESCRIPTION:

- > Shower Screen Door Glass to Glass Hinge
- > Hinge
- > Glass to Glass 180° Hinge