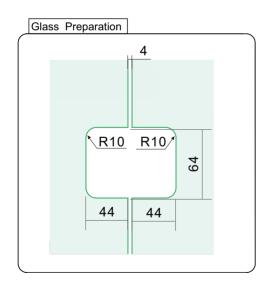

## CATALOGUE AND DESCRIPTION:

- > Shower Screen Door Glass to Glass Hinge
- > Hinge
- > Glass to Glass 180° Hinge