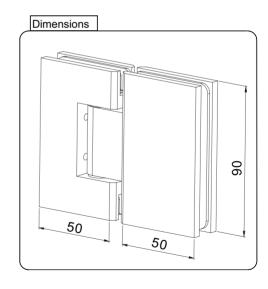

## CATALOGUE AND DESCRIPTION:

- > Shower Screen Door Glass to Glass Hinge
- > Hinge
- > Glass to Glass 180° Hinge