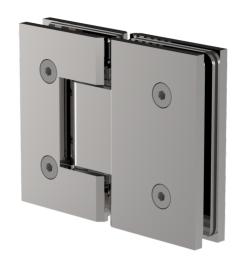

## CATALOGUE AND DESCRIPTION:

- > Shower Screen Door Glass to Glass Hinge
- > Hinge
- > Glass to Glass 180° Hinge